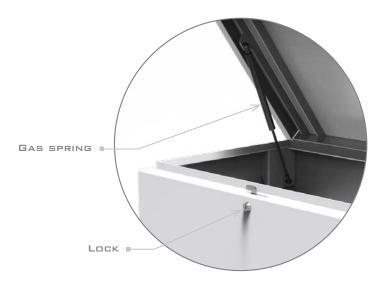

# **PLACEMENT**

- 1. Provide a flat, solid surface. If not done carefully, it can create tension in the product which can result in damage to the product.
- 2. Reinforcements in products are essential for the construction and dimensional stability, therefor must never be removed!
- 3. Always provide sufficient breathing space (minimum 1 cm) around the product to prevent moisture trapping.

- 4. One To Sit storage boxes are always equipped with 2 gas springs that ensure that the boxes open and close in a controlled manner. These gas springs are specially adjusted for the specific storage box and should never be interchanged.
- 5. In addition to the gas springs, all storage boxes are equipped with a lock. This way, products can always be stored safely.