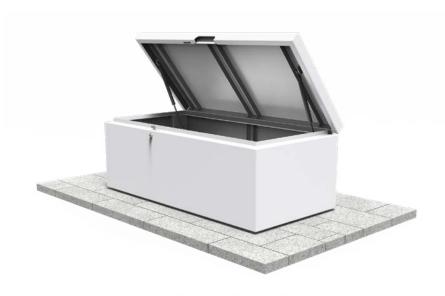

# **PLACEMENT**

- 1. Provide a flat, solid surface. If not done carefully, it can create tension in the product which can result in damage to the product.
- 2. Reinforcements in products are essential for the construction and dimensional stability, therefor must never be removed!
- 3. Always provide sufficient breathing space (minimum 1 cm) around the product to prevent moisture trapping.

- 4. One To Sit storage boxes are always equipped with 2 gas springs that ensure that the boxes open and close in a controlled manner. These gas springs are specially adjusted for the specific storage box and should never be interchanged.
- 5. In addition to the gas springs, all storage boxes are equipped with a lock. This way, products can always be stored safely.