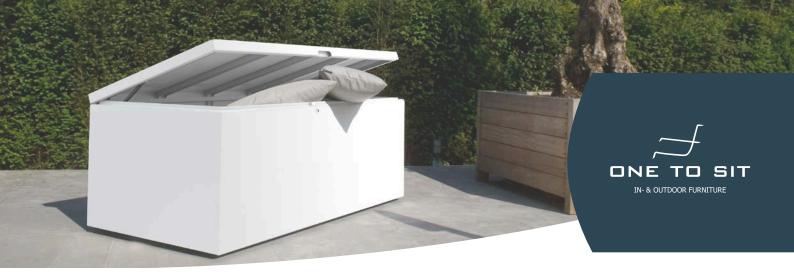

# GARDEN BOXES ALUMINUM

# Product description

Garden boxes are actually indispensable on a terrace. They're perfect for keeping your furniture accessories safe from weather damage. Our garden boxes are beautifully designed and can be produced in different colours so it matches beautifully with your garden furniture. Made from strong and low-maintenance 3mm thick Aluminum. The box features a lockable lid (key will be supplied) and two hydraulic arms for easy opening and closing. We recommend to clean the box at least once a year with our special cleaner.