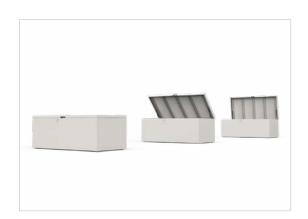

# Product description

Garden boxes are actually indispensable on a terrace. They're perfect for keeping your furniture accessories safe from weather damage. Our garden boxes are beautifully designed and can be produced in different colours so it matches beautifully with your garden furniture. Made from strong and low-maintenance 3mm thick Aluminum. The box features a lockable lid (key will be supplied) and two hydraulic arms for easy opening and closing. We recommend to clean the box at least once a year with our special cleaner.

# Advantages

- Fully assembled in our warehouse
- Very strong, wear-resistant and durable
- Light in weight
- Resistant to corrosion
- Scratch resistant coating
- · Available in almost all RAL colours